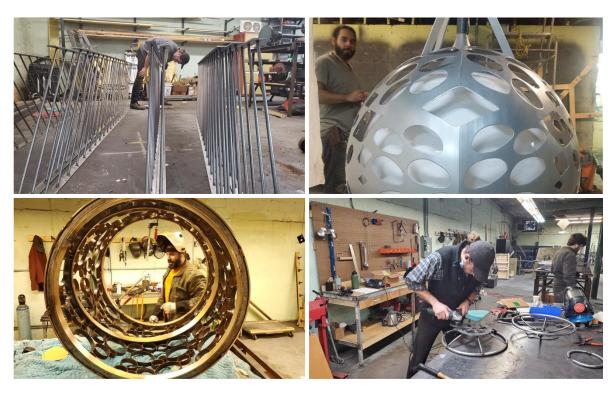

### Unique Skillsets

#### **Trades**

- Metalworking
- Glass Blowing
- Woodworking
- CAD Design
- Mold Making
- Milling and Cutting

### Tools to Get it Done

#### **Tools**

- CNC Milling & Cutting
- 3D Printing
- CAD-Driven Tooling
- MIG & TIG
- Metal Lathe