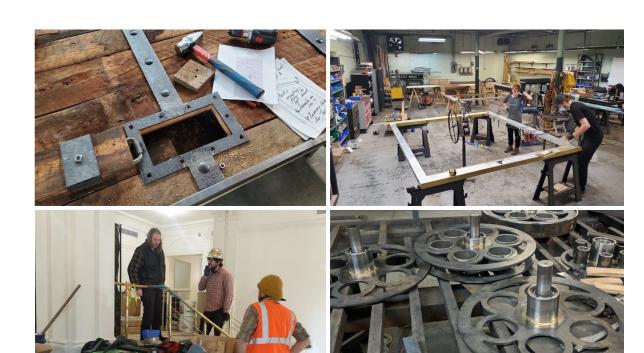

### Unique Skillsets

#### **Trades**

- Metalworking
- Glass Blowing
- Woodworking
- CAD Design
- Mold Making
- Milling and Cutting

### Tools to Get it Done

#### **Tools**

- CNC Milling & Cutting
- 3D Printing
- CAD-Driven Tooling
- MIG & TIG
- Metal Lathe